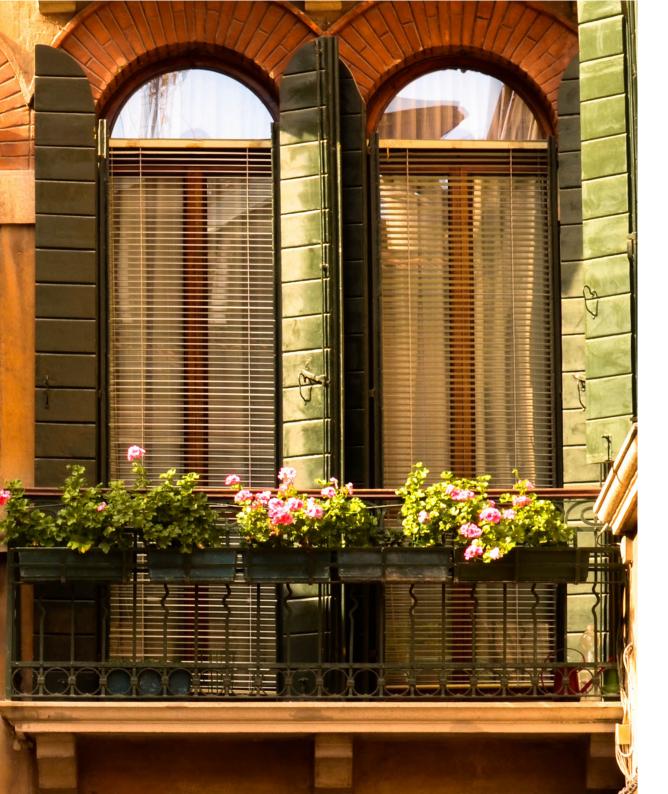

# SHUTTERS, SKYLIGHTS AND SECURITY DOORS

In order to create that perfect aesthetic effect on your house, Arcè provides all those elements that could match with your doors and windows such as shutters, skylights and security doors.