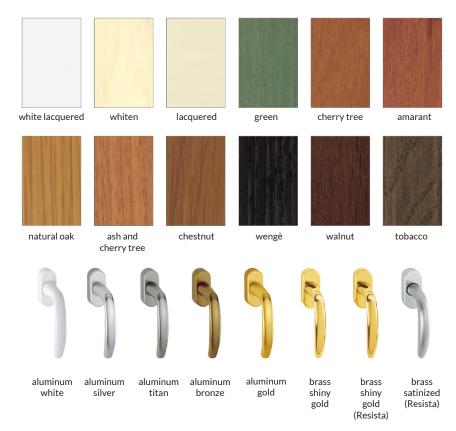

#### **COLOURS**

#### **GLAZING UNITS**

Inner pane 4 low emission/16/outer pane 4 tempered

Thermal performance: Uw = 1,51 W/mq.k / Ug = 1,40 W/mq.k Energy: solar factor g = 61% Light trasmittance tv = 79% Acustic performance: Rw = 30db

## 3+3 low emission-14Argon/4/12 Argon/4 tempered

Thermal performance: Uw = 1,12 W/mq.k / Ug = 0,90 W/mq.k Energy: solar factor g = 55% Light trasmittance tv = 71% Acustic performance: Rw = 36db

The colours and glazing units shown above are just some of those available